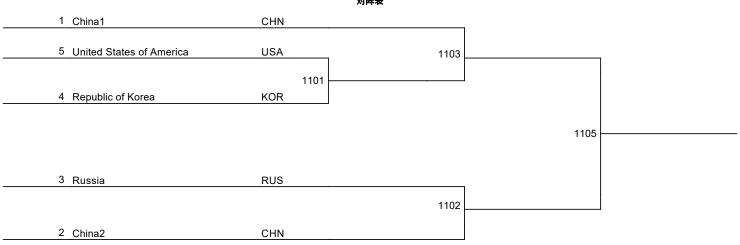

## WORLD CUP TEAM CHAMPIONSHIPS

#### Wuxi Taihu International Expo Center B4 无锡市太湖国际博览中心B4馆

大锡市太湖国际博览中 FRI 星期五

23 AUG 2019

#### Taekwondo 跆拳道

女子团体

Women's Team



# DRAW SHEET 对阵表



### Repechages

| Team Name     | NOC<br>Code | Bronze Medal Contests | Bronze Medallists |
|---------------|-------------|-----------------------|-------------------|
|               |             |                       |                   |
| Loser of 1101 |             |                       |                   |
|               |             | 1104                  |                   |
| Loser of 1102 |             |                       |                   |

|   | Classification |  |
|---|----------------|--|
| 1 |                |  |
| 2 |                |  |
| 3 |                |  |
| 3 |                |  |

Signature:

Legend:

**Draw Pos.** Draw Position **DQB** Win by disqualification for unsportsmanlike behavior

DSQWin by DisqualificationPTFWin by Final ScorePUNWin by