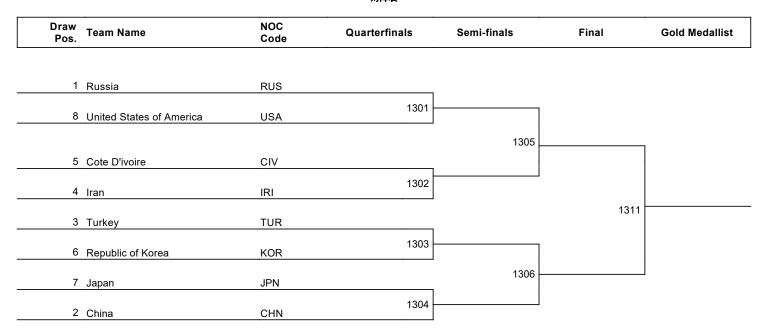

## DRAW SHEET 对阵表

| Team Name         | NOC<br>Code | Repechage | Bronze Medal<br>Contests | Bronze Medallists |
|-------------------|-------------|-----------|--------------------------|-------------------|
| <br>Loser of 1301 |             |           |                          |                   |
| Loser of 1302     |             | 1307      |                          |                   |
| Loser of 1306     | 1           |           | 1309                     |                   |
|                   |             |           |                          | 1                 |
| Loser of 1303     |             |           |                          |                   |
| Loser of 1304     |             | 1308      | 1310                     |                   |
| Loser of 1305     |             |           | 1010                     |                   |