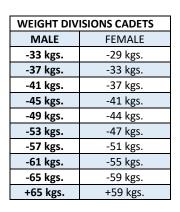

#### **Divisons**

- 1.- Cadets (12-14 yrs. Born between 2006-2008)
- 2.- Juniors (15-17 yrs. Born between 2003-2005)
- 3.- Seniors (17 yrs and older. Born in 2003 and before)